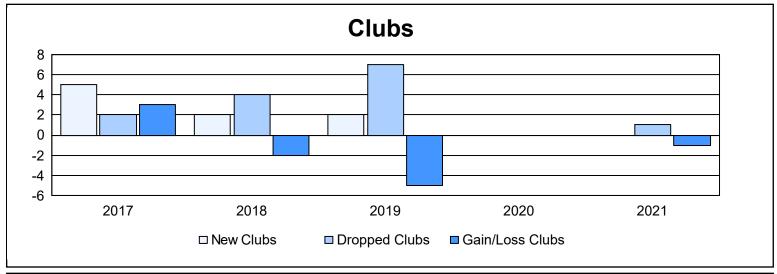

District 391 As of June 2021 Cumulative

| Year      | New<br>Clubs | Dropped<br>Clubs | Gain/<br>Loss<br>Clubs | New<br>Members | Charter<br>Members | Reinstate<br>Members | Transfer<br>Members | Total<br>Member<br>Added | Total<br>Members<br>Dropped | Gain/<br>Loss<br>Members |
|-----------|--------------|------------------|------------------------|----------------|--------------------|----------------------|---------------------|--------------------------|-----------------------------|--------------------------|
| 2016-2017 | 5            | 2                | 3                      | 173            | 161                | 0                    | 8                   | 342                      | 346                         | -4                       |
| 2017-2018 | 2            | 4                | -2                     | 429            | 209                | 7                    | 8                   | 653                      | 745                         | -92                      |
| 2018-2019 | 2            | 7                | -5                     | 73             | 129                | 44                   | 5                   | 251                      | 431                         | -180                     |
| 2019-2020 | 0            | 0                | 0                      | 31             | 46                 | 25                   | 14                  | 116                      | 620                         | -504                     |
| 2020-2021 | 0            | 1                | -1                     | 230            | 192                | 123                  | 12                  | 557                      | 562                         | -5                       |
| Average   | 2            | 3                | -1                     | 187            | 147                | 40                   | 9                   | 384                      | 541                         | -157                     |